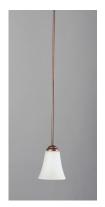

# PRODUCT DESCRIPTION

Gently waving arms of Satin Nickel or Oil Rubbed Bronze support tall-profile Frosted glass shades creating a scale normally not found in this category of lighting. The bath vanity may be installed up or down and also includes a Polished Chrome finish.

## GLASS

Frosted FT

# MATERIAL

Steel, Glass