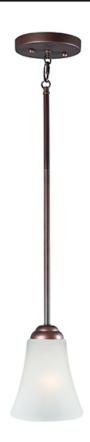

# PRODUCT DESCRIPTION

Gently waving arms of Satin Nickel or Oil Rubbed Bronze support tall-profile Frosted glass shades creating a scale normally not found in this category of lighting. The bath vanity may be installed up or down and also includes a Polished Chrome finish.

## GLASS

Frosted FT

# MATERIAL

Steel, Glass