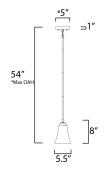

\*max overall height

#### **MEASUREMENTS**

DIMENSION : 5.5" L x 5.5" W x 8" H

MAX OAH : 54" OAH

CANOPY : 5" W x 1" H x 5" L

HANGING WEIGHT : 1.85 lb