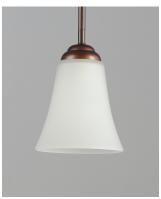

# PRODUCT DESCRIPTION

Gently waving arms of Satin Nickel or Oil Rubbed Bronze support tall-profile Frosted glass shades creating a scale normally not found in this category of lighting. The bath vanity may be installed up or down and also includes a Polished Chrome finish.

## GLASS

Frosted FT

# MATERIAL

Steel, Glass